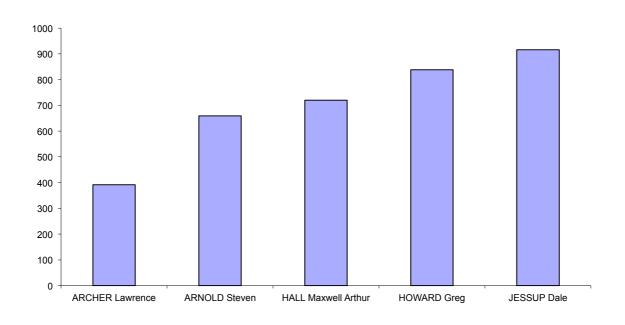

#### 9 Councillors

JARVIS, Barry

MOORE, Shaun

JESSUP, Dale

HOWARD, Greg

HALL, Maxwell Arthur

ARNOLD, Steven

MARTIN, Sheryl

Ballot paper adjustment: 14 Total ballot papers: 3 543 Formal Votes: 3 421 Informal ballot papers: 122 Informality rate: 3.44%

Quota = 343

| MOORE   | PARTRIDGE | PRIESTLEY | QUILLIAM | SCHRAMM  | SCOTT    | Votes<br>Exhausted | Loss (Gain)<br>by Fraction | Total Votes | Remarks                            |
|---------|-----------|-----------|----------|----------|----------|--------------------|----------------------------|-------------|------------------------------------|
| 395.00  | 46.00     | 58.00     | 98.00    | 153.00   | 78.00    |                    | 0.00                       | 3421.00     | JARVIS elected 1, MOORE elected 2  |
|         | 29.87     | 6.94      | 22.23    | 17.37    | 40.30    |                    | 0.07                       |             | JARVIS' surplus distributed        |
| 395.00  | 75.87     | 64.94     | 120.23   | 170.37   | 118.30   |                    | 0.07                       | 3421.00     | JESSUP elected 3, HOWARD elected 4 |
| - 52.00 | 1.71      | 1.05      | 3.02     | 1.31     | 4.21     |                    | 0.06                       |             | MOORE's surplus distributed        |
| 343.00  | 77.58     | 65.99     | 123.25   | 171.68   | 122.51   |                    | 0.13                       | 3421.00     | HALL elected 5                     |
|         | 4.06      | 2.84      | 10.98    | 3.66     | 7.32     |                    | 0.07                       |             | JESSUP's surplus distributed       |
| 343.00  | 81.64     | 68.83     | 134.23   | 175.34   | 129.83   |                    | 0.20                       | 3421.00     |                                    |
|         | 2.33      | 1.29      | 3.11     | 1.29     | 4.92     |                    | 0.07                       |             | HOWARD's surplus distributed       |
| 343.00  | 83.97     | 70.12     | 137.34   | 176.63   | 134.75   |                    | 0.27                       | 3421.00     |                                    |
|         | 0.67      | 0.33      | 0.67     | 0.20     | 0.53     |                    | 0.06                       |             | HALL's surplus distributed         |
| 343.00  | 84.64     | 70.45     | 138.01   | 176.83   | 135.28   |                    | 0.33                       | 3421.00     |                                    |
|         | 1.00      | 0.00      | 5.00     | 2.69     | 2.00     |                    | 0.01                       |             | DONALDSON excluded                 |
| 343.00  | 85.64     | 70.45     | 143.01   | 179.52   | 137.28   |                    | 0.34                       | 3421.00     |                                    |
|         | 1.95      | 1.13      | 8.13     | 3.13     | 1.13     |                    | 0.01                       |             | LOHREY excluded                    |
| 343.00  | 87.59     | 71.58     | 151.14   | 182.65   | 138.41   |                    | 0.35                       | 3421.00     |                                    |
|         | 0.82      | 5.69      | 2.00     | 3.40     | 4.94     |                    | 0.03                       |             | BOURNE excluded                    |
| 343.00  | 88.41     | 77.27     | 153.14   | 186.05   | 143.35   |                    | 0.38                       | 3421.00     |                                    |
|         | 5.28      | - 77.27   | 6.08     | 7.38     | 7.04     |                    | 0.09                       |             | PRIESTLEY excluded                 |
| 343.00  | 93.69     | 0.00      | 159.22   | 193.43   | 150.39   |                    | 0.47                       | 3421.00     |                                    |
|         | - 83.94   |           | 5.69     | 6.08     | 9.77     |                    | 0.02                       |             | PARTRIDGE part excluded            |
| 343.00  | 9.75      | _         | 164.91   | 199.51   | 160.16   |                    | 0.49                       | 3421.00     | ARNOLD elected 6                   |
|         | - 9.75    |           | 1.84     | 0.13     | 2.18     |                    | 0.06                       |             | PARTRIDGE excluded                 |
| 343.00  | 0.00      | _         | 166.75   | 199.64   | 162.34   |                    | 0.55                       | 3421.00     |                                    |
|         |           |           | 0.56     | 0.00     | 1.40     |                    | 0.00                       |             | ARNOLD's surplus distributed       |
| 343.00  |           | _         | 167.31   | 199.64   | 163.74   |                    | 0.55                       | 3421.00     |                                    |
|         |           |           | 26.35    | 17.79    | 15.67    |                    | 0.09                       |             | BROWN excluded                     |
| 343.00  |           | _         | 193.66   | 217.43   | 179.41   |                    | 0.64                       | 3421.00     |                                    |
|         |           |           | 24.00    | 9.00     | - 108.00 |                    | 0.00                       |             | SCOTT part excluded                |
| 343.00  |           | _         | 217.66   | 226.43   | 71.41    |                    | 0.64                       | 3421.00     | MARTIN elected 7                   |
|         |           |           | 21.86    | 10.45    | - 71.41  | 2.61               | 0.02                       |             | SCOTT excluded                     |
| 343.00  |           | _         | 239.52   | 236.88   | 0.00     | 2.61               | 0.66                       | 3421.00     |                                    |
|         |           |           | 3.64     | 4.25     |          | 1.21               | 0.03                       |             | MARTIN's surplus distributed       |
| 343.00  |           | _         | 243.16   | 241.13   | •        | 3.82               | 0.69                       | 3421.00     |                                    |
|         |           |           | 88.49    | - 235.64 |          | 15.18              | 0.01                       |             | SCHRAMM part excluded              |
| 343.00  |           | _         | 331.65   | 5.49     | •        | 19.00              | 0.70                       | 3421.00     | ARCHER elected 8                   |
|         |           |           | 2.68     | - 5.49   |          | 0.84               | 0.02                       |             | SCHRAMM excluded                   |
| 343.00  |           | _         | 334.33   | 0.00     | •        | 19.84              | 0.72                       | 3421.00     |                                    |
|         |           |           | 0.51     |          |          | 0.00               | 0.01                       |             | ARCHER's surplus distributed       |
| 343.00  |           |           | 334.84   |          | •        | 19.84              | 0.73                       | 3421.00     | QUILLIAM elected 9                 |