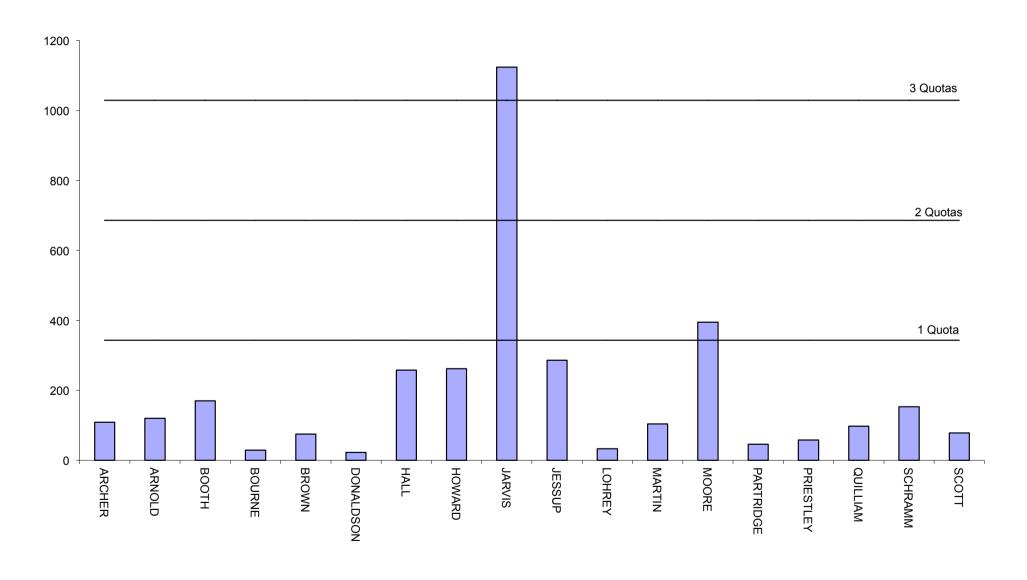

# The candidates

| <b>Dorset Council</b>        |                                  | enrolment 5 416 |
|------------------------------|----------------------------------|-----------------|
| Councillor                   | 18 candidates (9 to be elected)  |                 |
| ARCHER, Lawrence *           |                                  | Bridport        |
| ARNOLD, Steven *^            |                                  | Bridport        |
| BOOTH, Christine             |                                  | Branxholm       |
| BOURNE, Peter Leonard George |                                  | Bridport        |
| BROWN, Ronald Douglas        |                                  | Legerwood       |
| DONALDSON, Kerrie            |                                  | Telita          |
| HALL, Maxwell Arthur *       |                                  | Scottsdale      |
| HOWARD, Greg *               |                                  | Jetsonville     |
| JARVIS, Barry *^             |                                  | Bridport        |
| JESSUP, Dale *               |                                  | Cuckoo          |
| LOHREY, Malvin (Mal)         |                                  | Tonganah        |
| MARTIN, Sheryl *^            |                                  | Jetsonville     |
| MOORE, Shaun *               |                                  | Bridport        |
| PARTRIDGE, Peter ^           |                                  | Scottsdale      |
| PRIESTLEY, Trevor            |                                  | Bridport        |
| QUILLIAM, Leon Stanley *     |                                  | Tomahawk        |
| SCHRAMM, Mary                |                                  | Ringarooma      |
| SCOTT, Tony                  |                                  | Bridport        |
| Mayor                        | 1 candidate – no ballot required |                 |
| JARVIS, Barry *^             |                                  | Bridport        |
| Deputy Mayor                 | 5 candidates                     |                 |
| ARCHER, Lawrence             |                                  | Bridport        |
| ARNOLD, Steven               |                                  | Bridport        |
| HALL, Maxwell Arthur         |                                  | Scottsdale      |
| HOWARD, Greg *               |                                  | Jetsonville     |
| JESSUP, Dale                 |                                  | Cuckoo          |

# **Dorset Council - 2014 Councillor election**

Polling closed at 10am 28 October 2014

Number to be elected: 9

Returning Officer: Damian Read

Electors enrolled: 5 416

Declarations returned: 3 604

Response rate: 66.54%

Declarations rejected: 47
Declarations admitted: 3 557

Rejection rate: 1.30%

| Count    | ARCHER | ARNOLD | воотн  | BOURNE  | BROWN    | DONALDSON | HALL   | HOWARD  | JARVIS   | JESSUP  | LOHREY  | MARTIN  |
|----------|--------|--------|--------|---------|----------|-----------|--------|---------|----------|---------|---------|---------|
| 1        | 109.00 | 120.00 | 170.00 | 29.00   | 75.00    | 23.00     | 258.00 | 262.00  | 1124.00  | 286.00  | 33.00   | 104.00  |
| 2        | 63.23  | 134.10 | 9.03   | 5.55    | 21.54    | 2.08      | 78.51  | 129.24  | - 781.00 | 137.57  | 1.38    | 81.99   |
|          | 172.23 | 254.10 | 179.03 | 34.55   | 96.54    | 25.08     | 336.51 | 391.24  | 343.00   | 423.57  | 34.38   | 185.99  |
| 3        | 3.94   | 13.03  | 1.18   | 0.52    | 2.76     | 0.13      | 13.29  |         |          |         | 0.92    | 4.87    |
|          | 176.17 | 267.13 | 180.21 | 35.07   | 99.30    | 25.21     | 349.80 | 391.24  | 343.00   | 423.57  | 35.30   | 190.86  |
| 4        | 5.69   | 16.27  | 2.44   | 0.40    | 4.47     | 0.00      |        |         |          | - 80.57 | 0.81    | 21.56   |
|          | 181.86 | 283.40 | 182.65 | 35.47   | 103.77   | 25.21     | 349.80 | 391.24  | 343.00   | 343.00  | 36.11   | 212.42  |
| 5        | 5.96   | 12.96  | 0.25   | 0.51    | 3.63     | 0.25      |        | - 48.24 |          |         | 0.00    | 11.67   |
| -        | 187.82 | 296.36 | 182.90 | 35.98   | 107.40   | 25.46     | 349.80 | 343.00  | 343.00   | 343.00  | 36.11   | 224.09  |
| 6        | 0.47   | 2.35   | 0.20   | 0.00    | 0.26     | 0.06      | - 6.80 |         |          |         | 0.13    | 0.87    |
|          | 188.29 | 298.71 | 183.10 | 35.98   | 107.66   | 25.52     | 343.00 | 343.00  | 343.00   | 343.00  | 36.24   | 224.96  |
| 7 to 11  | 2.13   | 1.25   | 1.00   | 3.00    | 2.75     | - 25.52   |        |         |          |         | 1.00    | 3.69    |
|          | 190.42 | 299.96 | 184.10 | 38.98   | 110.41   | 0.00      | 343.00 | 343.00  | 343.00   | 343.00  | 37.24   | 228.65  |
| 12 to 16 | 3.95   | 4.81   | 1.00   | 2.00    | 4.00     |           |        |         |          |         | - 37.24 | 6.00    |
|          | 194.37 | 304.77 | 185.10 | 40.98   | 114.41   |           | 343.00 | 343.00  | 343.00   | 343.00  | 0.00    | 234.65  |
| 17 to 21 | 4.21   | 3.00   | 6.00   | - 40.98 | 5.07     |           |        |         |          |         |         | 5.82    |
|          | 198.58 | 307.77 | 191.10 | 0.00    | 119.48   |           | 343.00 | 343.00  | 343.00   | 343.00  | _       | 240.47  |
| 22 to 27 | 7.91   | 14.77  | 7.00   |         | 6.07     |           |        |         |          |         |         | 15.65   |
|          | 206.49 | 322.54 | 198.10 | _       | 125.55   |           | 343.00 | 343.00  | 343.00   | 343.00  | _       | 256.12  |
| 28 to 29 | 10.47  | 25.50  | 2.69   |         | 9.47     |           |        |         |          |         |         | 14.25   |
|          | 216.96 | 348.04 | 200.79 | _       | 135.02   |           | 343.00 | 343.00  | 343.00   | 343.00  | _       | 270.37  |
| 30 to 33 | 1.99   |        | 0.53   |         | 0.52     |           |        |         |          |         |         | 2.50    |
|          | 218.95 | 348.04 | 201.32 | _       | 135.54   |           | 343.00 | 343.00  | 343.00   | 343.00  | _       | 272.87  |
| 34       | 1.12   | - 5.04 | 0.00   |         | 0.28     |           |        |         |          |         |         | 1.68    |
|          | 220.07 | 343.00 | 201.32 | _       | 135.82   | -         | 343.00 | 343.00  | 343.00   | 343.00  | _       | 274.55  |
| 35 to 41 | 7.83   |        | 11.39  |         | - 135.82 |           |        |         |          |         |         | 56.70   |
|          | 227.90 | 343.00 | 212.71 | _       | 0.00     |           | 343.00 | 343.00  | 343.00   | 343.00  | _       | 331.25  |
| 42       | 25.00  |        | 20.00  |         |          |           |        |         |          |         |         | 30.00   |
|          | 252.90 | 343.00 | 232.71 |         |          |           | 343.00 | 343.00  | 343.00   | 343.00  |         | 361.25  |
| 43 to 48 | 26.56  |        | 9.91   |         |          |           |        |         |          |         |         |         |
|          | 279.46 | 343.00 | 242.62 |         |          |           | 343.00 | 343.00  | 343.00   | 343.00  |         | 361.25  |
| 49       | 6.69   |        | 2.43   |         |          |           |        |         |          |         |         | - 18.25 |
|          | 286.15 | 343.00 | 245.05 |         |          |           | 343.00 | 343.00  | 343.00   | 343.00  |         | 343.00  |
| 50 to 53 | 57.37  |        | 74.59  |         |          |           |        |         |          |         |         |         |
|          | 343.52 | 343.00 | 319.64 |         |          | -         | 343.00 | 343.00  | 343.00   | 343.00  |         | 343.00  |
| 54 to 57 |        |        | 1.95   |         |          |           |        |         |          |         |         |         |
|          | 343.52 | 343.00 | 321.59 |         |          | -         | 343.00 | 343.00  | 343.00   | 343.00  |         | 343.00  |
| 58       | - 0.52 |        | 0.00   |         |          |           |        |         |          |         |         |         |
|          | 343.00 | 343.00 | 321.59 |         |          | -         | 343.00 | 343.00  | 343.00   | 343.00  |         | 343.00  |
|          |        | 343.00 |        |         |          | -         | 343.00 | 343.00  | 343.00   | 343.00  |         | 34      |

Ballot paper adjustment: 14 Total ballot papers: 3 543 Formal Votes: 3 421 Informal ballot papers: 122 Informality rate: 3.44%

Quota = 343

| MOORE   | PARTRIDGE | PRIESTLEY | QUILLIAM | SCHRAMM  | SCOTT    | Votes<br>Exhausted | Loss (Gain)<br>by Fraction | Total Votes | Remarks                            |
|---------|-----------|-----------|----------|----------|----------|--------------------|----------------------------|-------------|------------------------------------|
| 395.00  | 46.00     | 58.00     | 98.00    | 153.00   | 78.00    |                    | 0.00                       | 3421.00     | JARVIS elected 1, MOORE elected 2  |
|         | 29.87     | 6.94      | 22.23    | 17.37    | 40.30    |                    | 0.07                       |             | JARVIS' surplus distributed        |
| 395.00  | 75.87     | 64.94     | 120.23   | 170.37   | 118.30   |                    | 0.07                       | 3421.00     | JESSUP elected 3, HOWARD elected 4 |
| - 52.00 | 1.71      | 1.05      | 3.02     | 1.31     | 4.21     |                    | 0.06                       |             | MOORE's surplus distributed        |
| 343.00  | 77.58     | 65.99     | 123.25   | 171.68   | 122.51   |                    | 0.13                       | 3421.00     | HALL elected 5                     |
|         | 4.06      | 2.84      | 10.98    | 3.66     | 7.32     |                    | 0.07                       |             | JESSUP's surplus distributed       |
| 343.00  | 81.64     | 68.83     | 134.23   | 175.34   | 129.83   |                    | 0.20                       | 3421.00     |                                    |
|         | 2.33      | 1.29      | 3.11     | 1.29     | 4.92     |                    | 0.07                       |             | HOWARD's surplus distributed       |
| 343.00  | 83.97     | 70.12     | 137.34   | 176.63   | 134.75   |                    | 0.27                       | 3421.00     |                                    |
|         | 0.67      | 0.33      | 0.67     | 0.20     | 0.53     |                    | 0.06                       |             | HALL's surplus distributed         |
| 343.00  | 84.64     | 70.45     | 138.01   | 176.83   | 135.28   |                    | 0.33                       | 3421.00     |                                    |
|         | 1.00      | 0.00      | 5.00     | 2.69     | 2.00     |                    | 0.01                       |             | DONALDSON excluded                 |
| 343.00  | 85.64     | 70.45     | 143.01   | 179.52   | 137.28   |                    | 0.34                       | 3421.00     |                                    |
|         | 1.95      | 1.13      | 8.13     | 3.13     | 1.13     |                    | 0.01                       |             | LOHREY excluded                    |
| 343.00  | 87.59     | 71.58     | 151.14   | 182.65   | 138.41   |                    | 0.35                       | 3421.00     |                                    |
|         | 0.82      | 5.69      | 2.00     | 3.40     | 4.94     |                    | 0.03                       |             | BOURNE excluded                    |
| 343.00  | 88.41     | 77.27     | 153.14   | 186.05   | 143.35   |                    | 0.38                       | 3421.00     |                                    |
|         | 5.28      | - 77.27   | 6.08     | 7.38     | 7.04     |                    | 0.09                       |             | PRIESTLEY excluded                 |
| 343.00  | 93.69     | 0.00      | 159.22   | 193.43   | 150.39   |                    | 0.47                       | 3421.00     |                                    |
|         | - 83.94   |           | 5.69     | 6.08     | 9.77     |                    | 0.02                       |             | PARTRIDGE part excluded            |
| 343.00  | 9.75      | _         | 164.91   | 199.51   | 160.16   |                    | 0.49                       | 3421.00     | ARNOLD elected 6                   |
|         | - 9.75    |           | 1.84     | 0.13     | 2.18     |                    | 0.06                       |             | PARTRIDGE excluded                 |
| 343.00  | 0.00      | _         | 166.75   | 199.64   | 162.34   |                    | 0.55                       | 3421.00     |                                    |
|         |           |           | 0.56     | 0.00     | 1.40     |                    | 0.00                       |             | ARNOLD's surplus distributed       |
| 343.00  |           | _         | 167.31   | 199.64   | 163.74   |                    | 0.55                       | 3421.00     |                                    |
|         |           |           | 26.35    | 17.79    | 15.67    |                    | 0.09                       |             | BROWN excluded                     |
| 343.00  |           | _         | 193.66   | 217.43   | 179.41   |                    | 0.64                       | 3421.00     |                                    |
|         |           |           | 24.00    | 9.00     | - 108.00 |                    | 0.00                       |             | SCOTT part excluded                |
| 343.00  |           | _         | 217.66   | 226.43   | 71.41    |                    | 0.64                       | 3421.00     | MARTIN elected 7                   |
|         |           |           | 21.86    | 10.45    | - 71.41  | 2.61               | 0.02                       |             | SCOTT excluded                     |
| 343.00  |           | _         | 239.52   | 236.88   | 0.00     | 2.61               | 0.66                       | 3421.00     |                                    |
|         |           |           | 3.64     | 4.25     |          | 1.21               | 0.03                       |             | MARTIN's surplus distributed       |
| 343.00  |           | _         | 243.16   | 241.13   | •        | 3.82               | 0.69                       | 3421.00     |                                    |
|         |           |           | 88.49    | - 235.64 |          | 15.18              | 0.01                       |             | SCHRAMM part excluded              |
| 343.00  |           | _         | 331.65   | 5.49     | •        | 19.00              | 0.70                       | 3421.00     | ARCHER elected 8                   |
|         |           |           | 2.68     | - 5.49   |          | 0.84               | 0.02                       |             | SCHRAMM excluded                   |
| 343.00  |           | _         | 334.33   | 0.00     | •        | 19.84              | 0.72                       | 3421.00     |                                    |
|         |           |           | 0.51     |          |          | 0.00               | 0.01                       |             | ARCHER's surplus distributed       |
| 343.00  |           |           | 334.84   |          | •        | 19.84              | 0.73                       | 3421.00     | QUILLIAM elected 9                 |